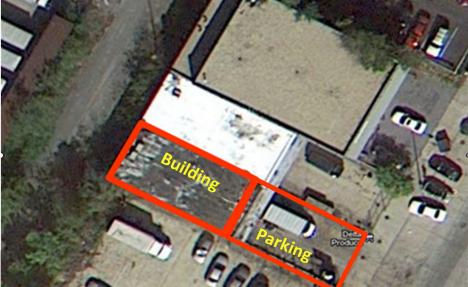

## **Property Features:**

- Neighborhood: Brentwood
- Total Land Area: 3,600 SF
- Building space: Approx 1,950 SF for lease
- Includes large <u>refrigeration</u>, two bathrooms, and office w/ high-speed internet
- Ample Parking for trucks and cars
- Roll up door in front
- Zoning:C-M-1 (Light Industrial)
- Current Use: Industrial-Warehouse–
- Current DC Tax Assessment: \$613,820
- Sale/lease terms negotiable
- Walking distance to New York Ave Metro
- Available August 1, 2013