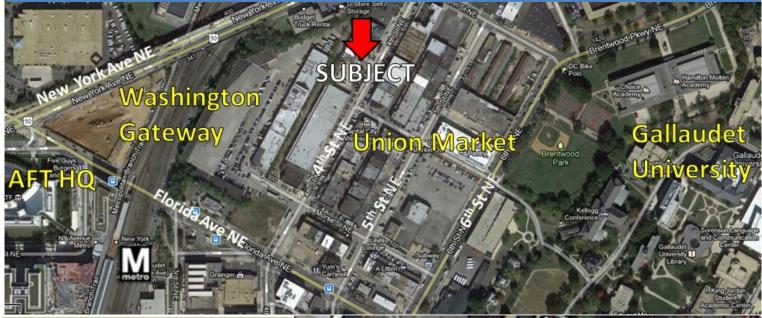

## For Lease/Sale

1340 4th Street NE Washington, D.C. 20002

Great Warehouse Space
Close to Metro Station, Union Market
and NoMa BID