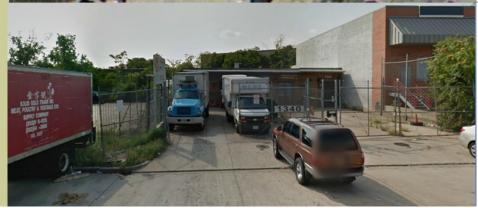

## **Property Features:**

- Neighborhood: Brentwood
- Total Land Area: 3,600 SF
- Building space: Approx 1,950 SF for lease
- Includes large <u>refrigeration</u>, two bathrooms, and office w/ high-speed internet
- Ample Parking for trucks and cars
- Roll up door in front
- Zoning:C-M-1 (Light Industrial)
- Current Use: Industrial-Warehouse–
- Current DC Tax Assessment: \$613,820
- Sale/lease terms negotiable
- Walking distance to New York Ave Metro
- Available August 1, 2013